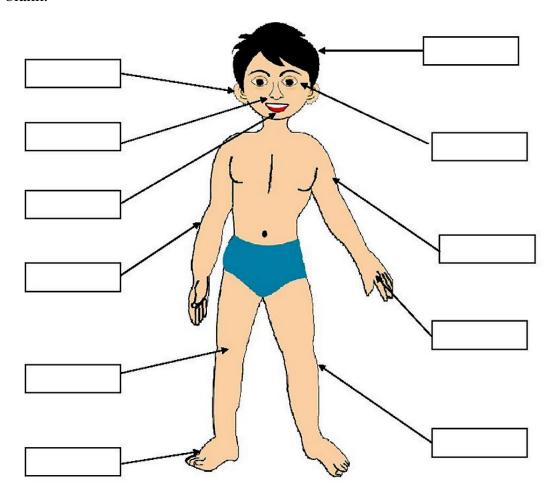

| Write ten body parts: |  |  |  |  |  |  |  |  |
|-----------------------|--|--|--|--|--|--|--|--|
|                       |  |  |  |  |  |  |  |  |
|                       |  |  |  |  |  |  |  |  |
|                       |  |  |  |  |  |  |  |  |
|                       |  |  |  |  |  |  |  |  |
|                       |  |  |  |  |  |  |  |  |
|                       |  |  |  |  |  |  |  |  |
|                       |  |  |  |  |  |  |  |  |
|                       |  |  |  |  |  |  |  |  |
|                       |  |  |  |  |  |  |  |  |
|                       |  |  |  |  |  |  |  |  |
|                       |  |  |  |  |  |  |  |  |

## Fill in the blank:



## Fill in the blank:



## MATCH THE FOLLOWING

| Ŀ                                  | Lyes          |                    | Smell                 |                |  |
|------------------------------------|---------------|--------------------|-----------------------|----------------|--|
| N                                  | lose          |                    | See<br>Taste          |                |  |
| F                                  | Ears          |                    |                       |                |  |
| Tongue                             |               |                    | Hear                  |                |  |
| Name five Flowers.                 | C             |                    |                       | -              |  |
|                                    |               |