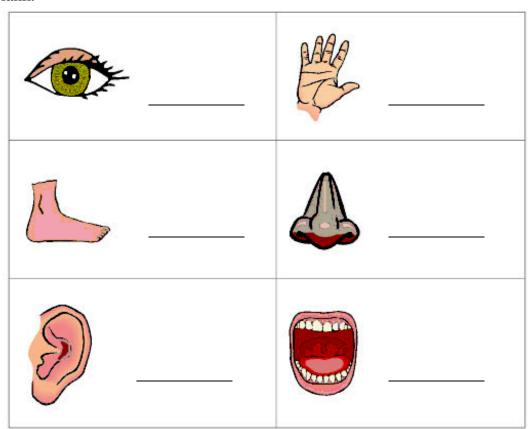

| Write ten body parts: |  |  |  |  |  |  |  |  |
|-----------------------|--|--|--|--|--|--|--|--|
|                       |  |  |  |  |  |  |  |  |
|                       |  |  |  |  |  |  |  |  |
|                       |  |  |  |  |  |  |  |  |
|                       |  |  |  |  |  |  |  |  |
|                       |  |  |  |  |  |  |  |  |
|                       |  |  |  |  |  |  |  |  |
|                       |  |  |  |  |  |  |  |  |
|                       |  |  |  |  |  |  |  |  |
|                       |  |  |  |  |  |  |  |  |
|                       |  |  |  |  |  |  |  |  |
|                       |  |  |  |  |  |  |  |  |

## Fill in the blank:



## Fill in the blank:



## MATCH THE FOLLOWING

| Ŀ                                  | Lyes          |                    | Smell                 |                |  |
|------------------------------------|---------------|--------------------|-----------------------|----------------|--|
| N                                  | lose          |                    | See<br>Taste          |                |  |
| F                                  | Ears          |                    |                       |                |  |
| Tongue                             |               |                    | Hear                  |                |  |
| Name five Flowers.                 | C             |                    |                       | -              |  |
|