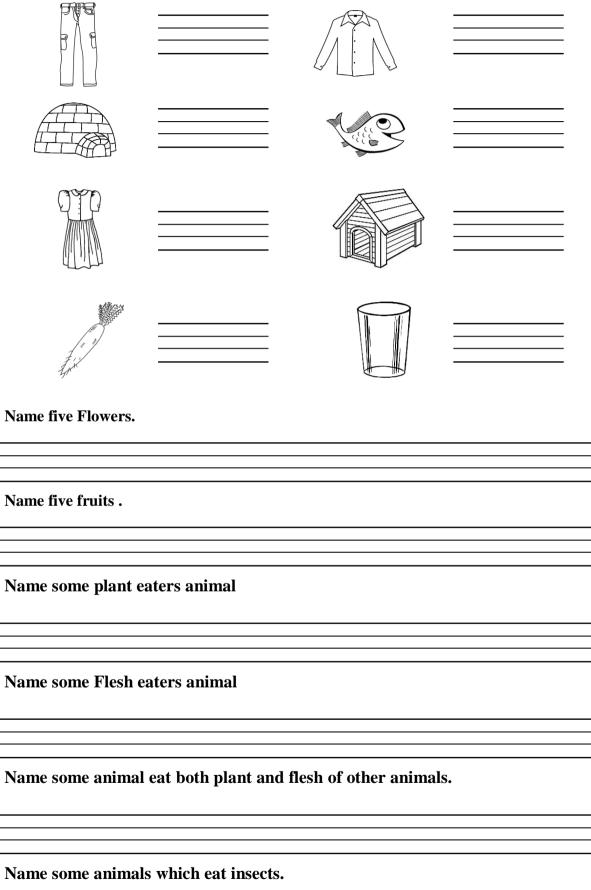

## **EVS TEST PAPER FINAL**

## Write the name of the picture given



## Fill in the blanks:

| toothbr_sh                                            | soa            | nailcutte           | wate   | towe       |
|-------------------------------------------------------|----------------|---------------------|--------|------------|
| cle_n                                                 | b_th           | d_ess               | t_eth  | t_othp_ste |
| Fill in the blanks: (water, rain, bath, plants, warm) |                |                     |        |            |
| We wear cloth in winter                               |                |                     |        |            |
| We get food from                                      | n an           | d animals           |        |            |
| We take bathing                                       | in