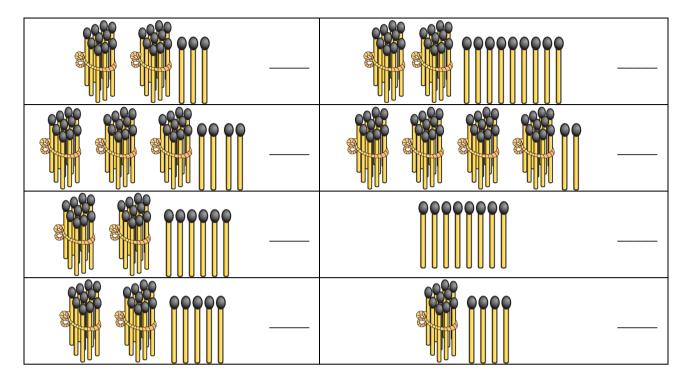

|
| 67. 68.                                                                                                                                                                                                                                                                                                                                                                                                                                                                            |

#### Write the numbers:



#### Write tens and ones

| Tens    | Tens    | Tens    | Tens    |
|---------|---------|---------|---------|
| Ones    | Ones    | Ones 78 | Ones 18 |
| Tens    | Tens    | Tens    | Tens    |
| Ones 65 | Ones 56 | Ones 87 | Ones 56 |

# **Complete the pattern:**



# ACDDAC

Write the multiplication table of 2, 3, 4.

|   |   | mun | Piica | _ |
|---|---|-----|-------|---|
| 2 | X | 1   | =     |   |
|   |   |     |       |   |
|   |   |     |       |   |
|   |   |     |       |   |
|   |   |     |       |   |
|   |   |     |       |   |
|   |   |     |       |   |
|   |   |     |       |   |
|   |   |     |       |   |
|   |   |     |       |   |

| of | of 2, 3, 4. |   |   |   |  |  |  |
|----|-------------|---|---|---|--|--|--|
|    | 3           | X | 1 | = |  |  |  |
|    |