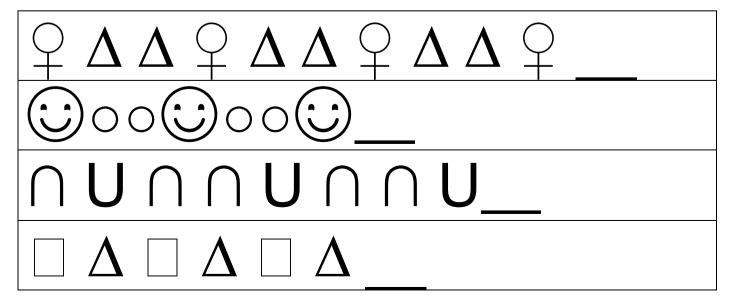

|
| 67. 68.                                                                                                                                                                                                                                                                                                                                                                                                                                                                            |

#### Write the numbers:



#### Write tens and ones

| Tens    | Tens    | Tens    | Tens    |
|---------|---------|---------|---------|
| Ones    | Ones    | Ones 78 | Ones 18 |
| Tens    | Tens    | Tens    | Tens    |
| Ones 65 | Ones 56 | Ones 87 | Ones 56 |

# **Complete the pattern:**



# ACDDAC

Write the multiplication table of 2, 3, 4.

|   |   | mun | Piica | _ |
|---|---|-----|-------|---|
| 2 | X | 1   | =     |   |
|   |   |     |       |   |
|   |   |     |       |   |
|   |   |     |       |   |
|   |   |     |       |   |
|   |   |     |       |   |
|   |   |     |       |   |
|   |   |     |       |   |
|   |   |     |       |   |
|   |   |     |       |   |

| of | of 2, 3, 4. |   |   |   |  |  |  |
|----|-------------|---|---|---|--|--|--|
|    | 3           | X | 1 | = |  |  |  |
|    |             |   |   |   |  |  |  |
|    |             |   |   |   |  |  |  |
|    |             |   |   |   |  |  |  |
|    |             |   |   |   |  |  |  |
|    |             |   |   |   |  |  |  |
|    |             |   |   |   |  |  |  |

|   |   | 10 ı | mark | S |